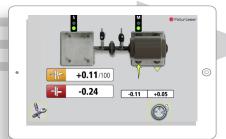

### **Adaptive User Interface**

The adaptive user interface will guide you throughout the measurement and alignment process. Our adaptive user interface is based on icons and symbols, thus eliminating any language barriers.