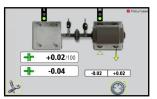

Rotate the sensors to 3:00, measure. The results will be displayed on screen.

Correct vertically then press the "live reading icon"...

...to correct horizontally with live values. Verify your corrections by remeasuring.

#### **Vertizontal Moves**

The function – VertiZontal Moves – you only have to measure once before making the required vertical and horizontal adjustments. The VertiZontal moves is an innovative and time-saving features.