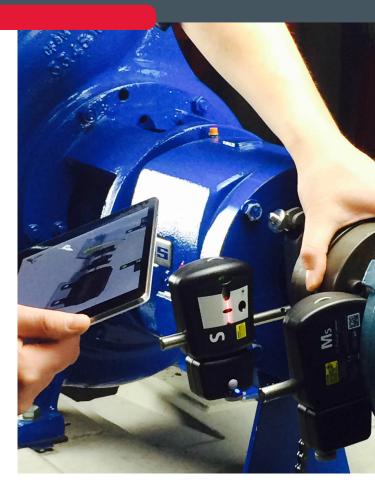

The Fixturlaser Laser Kit consists of two wireless sensor units utilizing two line lasers .The use of line lasers simplifies the setup process minimizing setup time. To make it even easier the sensors comes pre-mounted on its fixtures and pre-set to the most common setup.

#### **Pre-mounted sensors**

The sensors comes pre-mounted on its fixtures and pre-set to the most common setup.