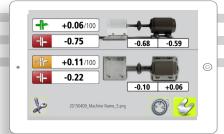

#### **Vertizontal Moves**

The function – VertiZontal Moves – you only have to measure once before making the required vertical and horizontal adjustments. The VertiZontal moves is an innovative and time-saving features.