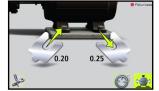

## How it works!

Enter the dimensions.

Rotate the sensors to the 9:00 position and press the measurement icon.

Rotate the sensors to the 12:00 position. Press the measurement icon again to take the second measurement.

Rotate the sensors to 3:00, measure. The results will be displayed on screen.

Correct vertically then press the "live reading icon"...

...to correct horizontally with live values. Verify your corrections by remeasuring.