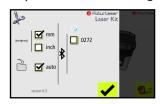

## **Auto Connection via Bluetooth**

The sensors will automatically be connected as soon as the app starts!