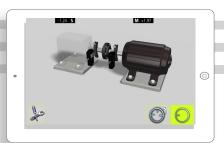

The software runs on a tablet, or phone, guiding the user through the entire alignment process. The user interface is entirely graphical and uses no text, no language barriers to overcome. The software leaves you without any doubt how your machine is aligned and when your job is completed. Reporting is automatic and contains all relevant information

### **Adaptive User Interface**

The adaptive user interface will guide you throughout the measurement and alignment process. Our adaptive user interface is based on icons and symbols, thus eliminating any language barriers.