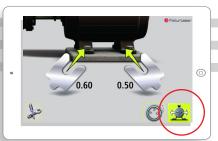

Rotate the sensors to 3:00, measure. The results will be displayed on screen.

Correct vertically then press the "live reading icon"...

...to correct horizontally with live values. Verify your corrections by remeasuring.