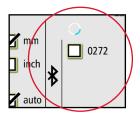

## **Auto Connection via Bluetooth**

The sensors will automatically be connected as soon as the app starts!