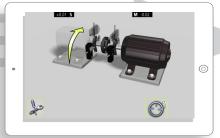

Rotate the sensors to 3:00, measure. The results will be displayed on screen.

Correct vertically then press the "live reading icon"...

...to correct horizontally with live values. Verify your corrections by remeasuring.

#### **Vertizontal Moves**

The function – VertiZontal Moves – you only have to measure once before making the required vertical and horizontal adjustments. The VertiZontal moves is an innovative and time-saving features.