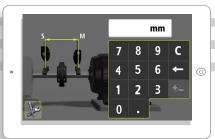

## How it works!

Enter the dimensions.

Rotate the sensors to the 9:00 position and press the measurement icon.

Rotate the sensors to the 12:00 position. Press the measurement icon again to take the second measurement.