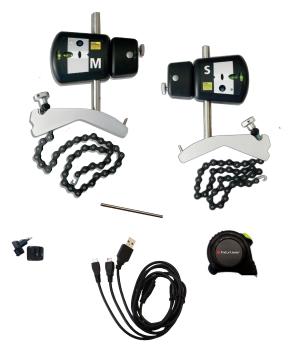

# What's included:

1 pcs Fixturlaser M5, 1 pcs Fixturlaser S5, 2 pcs V-bracket complete with chain, 1 pcs Tape measure 5 m, I pcs Power Supply 1USB-port 5 VDC, 1 pcs Cable Y-splitter USB A-micro B, 1 pcs Rod tool The Fixturlaser Laser Kit was designed to be used with the free Laser Kit App!